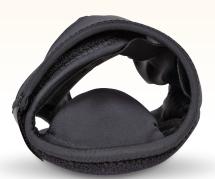

## Nite-Nite<sup>™</sup> Neutral Wrist Support

## ALL NIGHT COMFORT AND PROTECTION

- Extended palm support provides optimal positioning to help promote tendon and nerve healing.
- Padding below wrist and forearm for added comfort.
- Adjustable, removable metal stay helps immobilize the wrist.
- Universal left or right hand.
- One size fits most.

NC12220 Nite-Nite<sup>™</sup> Neutral Wrist Support

Adjustable metal stay

Breathable, nylon-lined palm pillow stays cool for comfort while sleeping.

Superior ventilation design helps release heat and moisture.