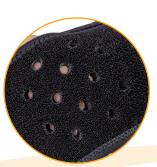

NC12220 Nite-Nite<sup>™</sup> Neutral Wrist Support

Adjustable metal stay

Breathable, nylon-lined palm pillow stays cool for comfort while sleeping.

Superior ventilation design helps release heat and moisture.