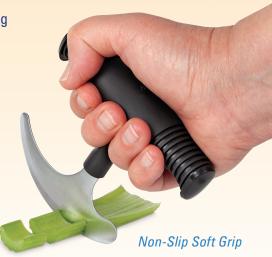

## Big-Grip<sup>™</sup> T-Handle Rocker Knife

## Ergonomic grip for easy cutting.

- Adaptive T-Handle Rocker Knife utilizes a rocking motion to help cut food.
- Ideal for those with hand arthritis, neurological impairments, weak grasp, limited hand coordination or generalized arm weakness.
- Features a 1%" (3.5cm) T-shaped handle that increases leverage and control for cutting.
- Soft, built-up handle contains flexible ribbing that adapts to any grip.
- The stainless steel blade measures 4½" (11cm) and can be sharpened with a knife sharpener.
- Includes a protective blade cover to be used while stored.