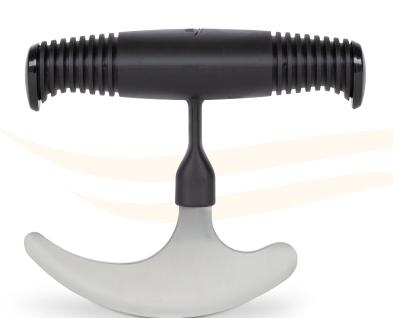

## Big-Grip<sup>™</sup> T-Handle Rocker Knife

## Ergonomic grip for easy cutting.

- Adaptive T-Handle Rocker Knife utilizes a rocking motion to help cut food.
- Ideal for those with hand arthritis, neurological impairments, weak grasp, limited hand coordination or generalized arm weakness.
- Features a 1%" (3.5cm) T-shaped handle that increases leverage and control for cutting.
- Soft, built-up handle contains flexible ribbing that adapts to any grip.
- The stainless steel blade measures 4½" (11cm) and can be sharpened with a knife sharpener.
- Includes a protective blade cover to be used while stored.