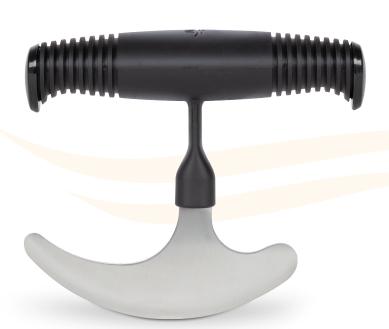

## Big-Grip<sup>™</sup> T-Handle Rocker Knife

## Ergonomic grip for easy cutting.

- Adaptive T-Handle Rocker Knife utilizes a rocking motion to help cut food.
- Ideal for those with hand arthritis, neurological impairments, weak grasp, limited hand coordination or generalized arm weakness.
- Features a 1%" (3.5cm) T-shaped handle that increases leverage and control for cutting.
- Soft, built-up handle contains flexible ribbing that adapts to any grip.
- The stainless steel blade measures 4½" (11cm) and can be sharpened with a knife sharpener.
- Includes a protective blade cover to be used while stored.