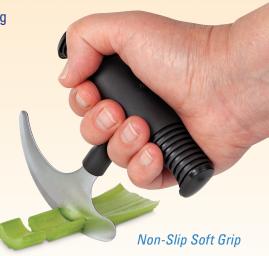

## Big-Grip<sup>™</sup> T-Handle Rocker Knife

## Ergonomic grip for easy cutting.

- Adaptive T-Handle Rocker Knife utilizes a rocking motion to help cut food.
- Ideal for those with hand arthritis, neurological impairments, weak grasp, limited hand coordination or generalized arm weakness.
- Features a 1%" (3.5cm) T-shaped handle that increases leverage and control for cutting.
- Soft, built-up handle contains flexible ribbing that adapts to any grip.
- The stainless steel blade measures 4½" (11cm) and can be sharpened with a knife sharpener.
- Includes a protective blade cover to be used while stored.